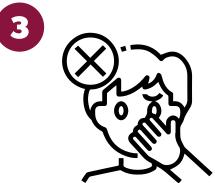

#### SIMPLE STEPS TO HELP STOP THE SPREAD

COUGH OR SNEEZE INTO YOUR ARM

WASH YOUR HANDS REGULARLY AVOID TOUCHING EYES, NOSE AND MOUTH

**NO SPITTING** 

PUT USED TISSUES IN BIN STRAIGHT AWAY