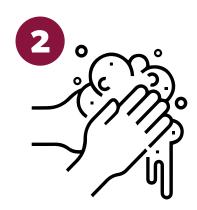

### ENSURE YOU WASH YOUR HANDS WITH SOAP AND WATER REGULARLY OR USE HAND SANITISER IF SOAP AND WATER ARE NOT AVAILABLE

VARIOUS HAND SANITISER
DISPENSERS ARE LOCATED AROUND
THIS VENUE

#### SIMPLE STEPS TO HELP STOP THE SPREAD

COUGH OR SNEEZE INTO YOUR ARM

WASH YOUR HANDS REGULARLY AVOID TOUCHING EYES, NOSE AND MOUTH

**NO SPITTING** 

PUT USED TISSUES IN BIN STRAIGHT AWAY