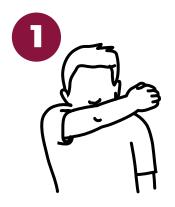

#### SIMPLE STEPS TO HELP STOP THE SPREAD

COUGH OR SNEEZE INTO YOUR ARM

WASH YOUR HANDS REGULARLY AVOID TOUCHING EYES, NOSE AND MOUTH

**NO SPITTING** 

PUT USED TISSUES IN BIN STRAIGHT AWAY